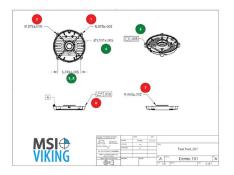

# **Customized Reporting**

With any of our inspection services, you'll receive detailed reporting tailored to your needs. Our results are NIST traceable and our knowledgeable staff is always available to discuss the results with you.

Reporting options include 3D color gradient heat maps, First Article Inspection (FAI), form plots, spreadsheets, custom reports, and more.